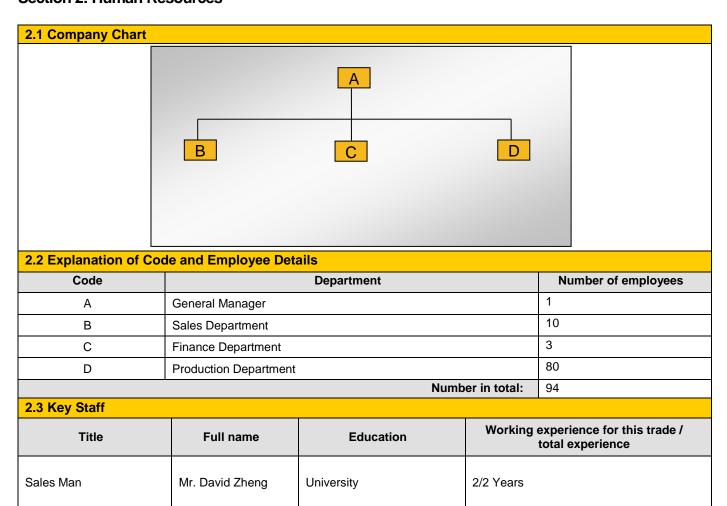

### **Section 2: Human Resources**

Remark: Above information of key staff was based on interview with company representative.

This document of the Bureau Veritas. Attention is drawn to the limitation of liability, indemnification and jurisdiction issues defined therein. Any holder of this document and processes the protocological protocolog

# **Section 1: Company Overview**

| 1.1 Legal Validity                                                                                                                                                                                                                                |                                                                                                                                                                                                      |                         |                                                  |
|---------------------------------------------------------------------------------------------------------------------------------------------------------------------------------------------------------------------------------------------------|------------------------------------------------------------------------------------------------------------------------------------------------------------------------------------------------------|-------------------------|--------------------------------------------------|
| Does the company have a valid business license?                                                                                                                                                                                                   | ☐ Yes ☐ No ☐ Others                                                                                                                                                                                  | Registration<br>Number  | 9133100235539423XB                               |
| Year of established                                                                                                                                                                                                                               | 02 Sep., 2015                                                                                                                                                                                        | Valid Date              | 01 Sep., 2045                                    |
| Registered address                                                                                                                                                                                                                                | No. 688, Yangsi Road, Zhangan, J<br>China                                                                                                                                                            | liaojiang District, Tai | zhou City, Zhejiang Province,                    |
| Actual address                                                                                                                                                                                                                                    | No. 688, Yangsi Road, Zhangan, J<br>China                                                                                                                                                            | liaojiang District, Tai | zhou City, Zhejiang Province,                    |
| Does the company in abnormal operation status list of industrial and commercial bureau?                                                                                                                                                           | No                                                                                                                                                                                                   |                         |                                                  |
| Registered capital                                                                                                                                                                                                                                | RMB 51800000                                                                                                                                                                                         |                         |                                                  |
| Name of legal representative                                                                                                                                                                                                                      | Mr. Liangren Wang                                                                                                                                                                                    |                         |                                                  |
| Business scope                                                                                                                                                                                                                                    | Fan, motor, alarm, alarm control equipment, rescue equipment, social and public safety equipment and equipment, plastic products manufacturing and sales; Import and export of goods and technology. |                         |                                                  |
| 1.2 Basic Information                                                                                                                                                                                                                             |                                                                                                                                                                                                      |                         |                                                  |
| Contact person                                                                                                                                                                                                                                    | Mr. David Zheng                                                                                                                                                                                      |                         |                                                  |
| Phone number                                                                                                                                                                                                                                      | 0086-15888602172                                                                                                                                                                                     | Fax number N            | I/A                                              |
| URL/Web address                                                                                                                                                                                                                                   | https://lkventilator.en.made-in-china                                                                                                                                                                | a.com                   |                                                  |
| Company type                                                                                                                                                                                                                                      |                                                                                                                                                                                                      | Company<br>Corporation  |                                                  |
| Type of ownership                                                                                                                                                                                                                                 | <ul><li>☐ Limited Company</li><li>☐ Public C</li><li>☐ State-Owned</li><li>☐ Private</li></ul>                                                                                                       | • •                     | gn joint venture<br>ly foreign-owned enterprises |
| Associated company                                                                                                                                                                                                                                | No associated company                                                                                                                                                                                |                         | -                                                |
| Products manufactured / sold scope                                                                                                                                                                                                                | Air Conditioning Fan, Engineering I Backward Curved Centrifugal Fan,                                                                                                                                 |                         |                                                  |
| 1.3 Company Building Informat                                                                                                                                                                                                                     | ion                                                                                                                                                                                                  |                         |                                                  |
| According to:  Land certificate  Chease agreement  Real estate certificate  Chease agreement  Observation Estimated on site  The company area 25000 square meters  The land occupies 25000 square meters.  The offices occupy 5000 square meters. |                                                                                                                                                                                                      |                         |                                                  |
| The workshops occupy 20000 square                                                                                                                                                                                                                 | The workshops occupy 20000 square meters.                                                                                                                                                            |                         |                                                  |